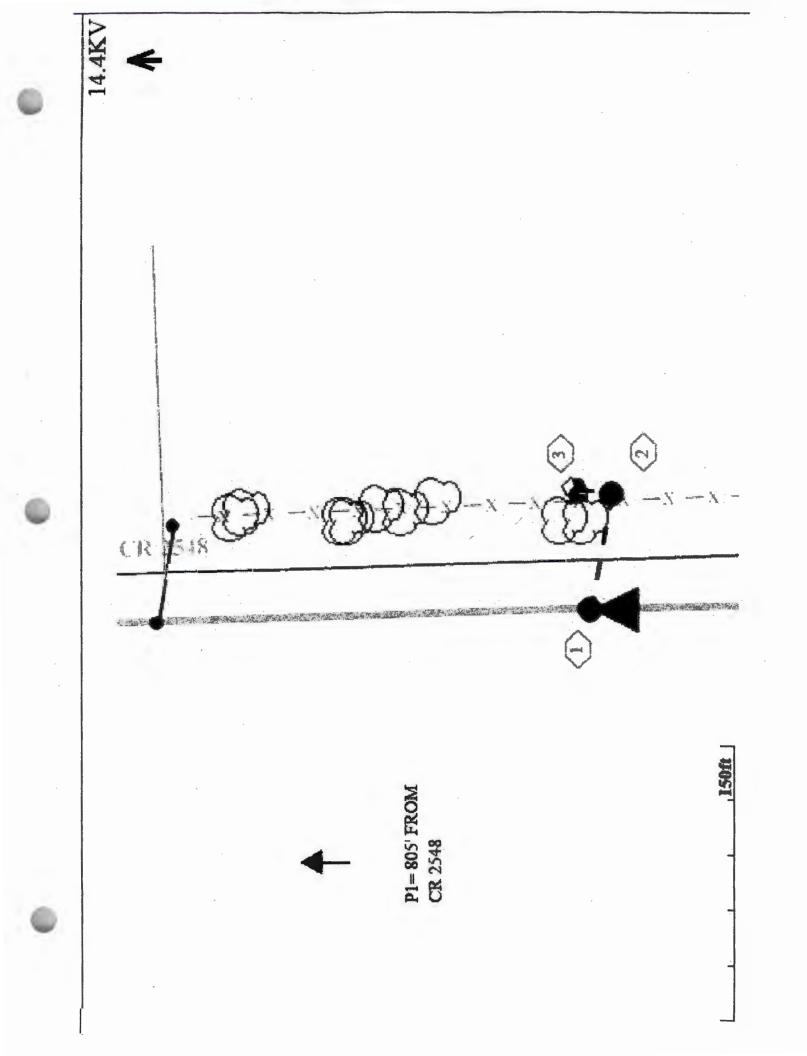

## Greetings:

Farmers Electric Cooperative, Inc. is requesting permission to construct electrical power distribution facilities which will cross County Road <u>2548</u> which is located 805' S OF CR 2546 in Hunt County, Texas.

Site location map and construction sketches are enclosed. The construction sketch details the proposed work. All road crossings will have a minimum vertical clearance of 22 feet.

If you have any questions, please contact me at any time.

Approved:

Denied:

Authorized Signature:

Date:

Rev. 06/01/23

WEST CENTRAL SERVICE AREA

32d50690096

Crossing County Road 2548 at pole 036902 which is located 805' S OF CR 2546 in Hunt County, Texas.